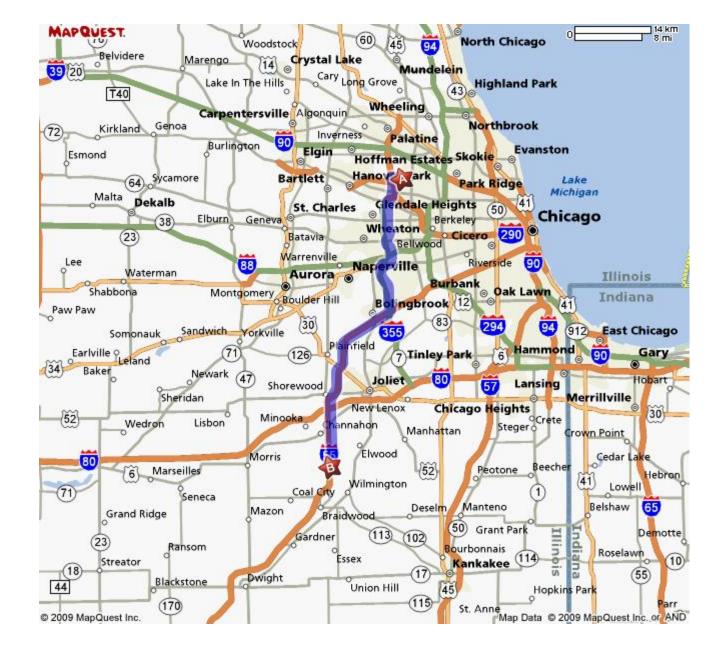

Total Time: 1 hour 2 minutes Total Distance: 53.28 miles

## A: Christus Victor Lutheran Chr: 1045 S Arlington Heights Rd, Elk Grove Vlg, IL 60007, (847) 437-2666

| 5                                                                                         | START       | 1:  | Start out going NORTH on S ARLINGTON HEIGHTS RD/GROVE MALL toward ELK GROVE TOWN CTR. | 0.2 mi  |
|-------------------------------------------------------------------------------------------|-------------|-----|---------------------------------------------------------------------------------------|---------|
| <                                                                                         | <del></del> | 2:  | Turn LEFT onto BIESTERFIELD RD.                                                       | 1.2 mi  |
| Ę                                                                                         | <b>457</b>  | 3:  | Merge onto I-290 E via the ramp on the LEFT toward CHICAGO.                           | 2.3 mi  |
| (                                                                                         | SE          | 4:  | Keep LEFT to take I-355 S via EXIT 7 toward JOLIET.                                   | 3.1 mi  |
| Ę                                                                                         | 355<br>555  | 5:  | Keep LEFT at the fork to go on I-355 S/VETERANS MEMORIAL TOLLWAY (Portions toll).     | 16.9 mi |
| E                                                                                         | XIT         | 6:  | Take the I-55 S exit toward ST LOUIS/JOLIET ROAD.                                     | 0.3 mi  |
| E                                                                                         | XIT)        |     | Take the SOUTH JOLIET RD exit on the LEFT.                                            | 0.4 mi  |
| S                                                                                         | 55<br>55    | 8:  | Merge onto I-55 S via the exit on the LEFT toward ST LOUIS.                           | 27.7 mi |
| Ē                                                                                         | 241<br>XIT  | 9:  | Take EXIT 241 toward WILMINGTON.                                                      | 0.3 mi  |
| <                                                                                         | <b>→</b>    | 10: | Turn RIGHT onto N RIVER RD/CR-44. Continue to follow N RIVER RD.                      | 0.9 mi  |
|                                                                                           | END         | 11: | End at 24621 N River Rd Wilmington, IL 60481                                          |         |
| B: Des Plaines Fish & Wildlife Ar: 24621 N River Rd, Wilmington, IL 60481, (815) 423-5326 |             |     |                                                                                       |         |

Total Time: 1 hour 2 minutes Total Distance: 53.28 miles

All rights reserved. Use subject to License/Copyright Map Legend

Directions and maps are informational only. We make no warranties on the accuracy of their content, road conditions or route usability or expeditiousness. You assume all risk of use. MapQuest and its suppliers shall not be liable to you for any loss or delay resulting from your use of MapQuest. Your use of MapQuest means you agree to our Terms of Use